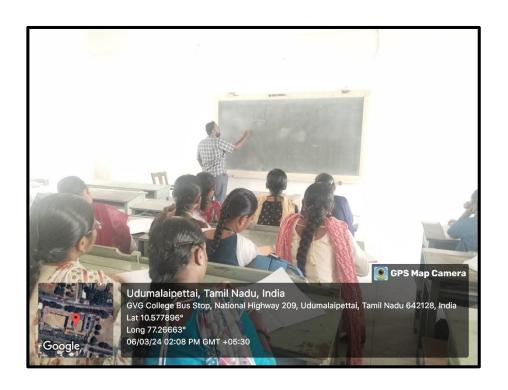

# Invited Talk

An invited talk was organized Boblem Solving Skills in Physics" from 05.03.2021 to 06.03.2024. Dr. S.S. Naina Hohammed, Associate Professor, Department of Physics, Government Asts College, Odumalpet has explained about how to Solve Problems in Competitive Praminations Such as CSIR-NET, SET, JAM. He laught Problems from

Day 1: Classical Hechanics -> hageaugian formulation -> Hamiltonian formulation

Quantum Mechanics -> Schrodinger Equations -> Hermitian Operator -> Time Dependent Perturbation theory > Approximation Methods